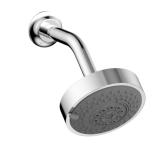

## Pressure Balance Shower and Diverter Set

### **PRODUCT FEATURES**

- Style: Traditional
- Collection: Hex Modern
- Temperature Controlled By Pressure Balance
- Cross Handle