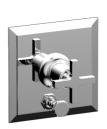

# **TECHNICAL DETAILS**

ADA Compliance: Yes
Access Hole Diameter: 5"
Handle Turn Angle: 115°
Installation Type: Wall Mounted
Primary Material: Brass
Valve Material: Ceramic
Flow Restriction: 1.8 gpm
Water Pressure Maximum: 85 PSI
Water Pressure Minimum: 20 PSI
Water Pressure Recommended: 60 PSI

### **PRODUCT FEATURES**

- Style: Traditional
- Collection: Hex Modern
- Temperature Controlled By Pressure Balance
- Cross Handle